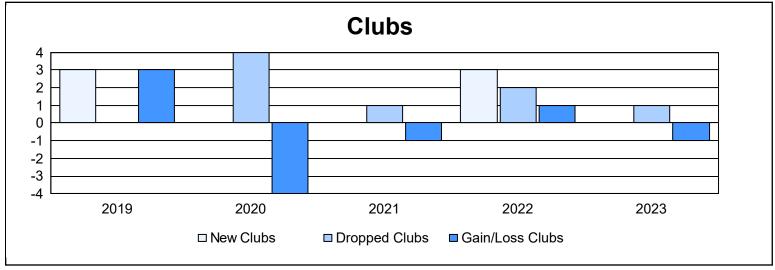

District 337 A

As of June 2023 Cumulative

| Year      | Clubs | Dropped<br>Clubs | Gain/<br>Loss<br>Clubs | New<br>Members | Charter<br>Members | Reinstate<br>Members | Transfer<br>Members | Total<br>Member<br>Added | Total<br>Members<br>Dropped | Gain/<br>Loss<br>Members |
|-----------|-------|------------------|------------------------|----------------|--------------------|----------------------|---------------------|--------------------------|-----------------------------|--------------------------|
| 2018-2019 | 3     | 0                | 3                      | 367            | 82                 | 5                    | 3                   | 457                      | 535                         | -78                      |
| 2019-2020 | 0     | 4                | -4                     | 269            | 2                  | 1                    | 6                   | 278                      | 578                         | -300                     |
| 2020-2021 | 0     | 1                | -1                     | 263            | 3                  | 7                    | 13                  | 286                      | 572                         | -286                     |
| 2021-2022 | 3     | 2                | 1                      | 344            | 88                 | 14                   | 15                  | 461                      | 497                         | -36                      |
| 2022-2023 | 0     | 1                | -1                     | 432            | 7                  | 7                    | 8                   | 454                      | 433                         | 21                       |
| Average   | 1     | 2                | 0                      | 335            | 36                 | 7                    | 9                   | 387                      | 523                         | -136                     |