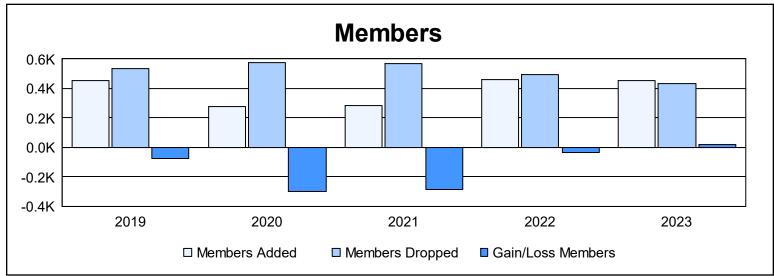

District 337 A

As of June 2023 Cumulative

| Year      | Clubs | Dropped<br>Clubs | Gain/<br>Loss<br>Clubs | New<br>Members | Charter<br>Members | Reinstate<br>Members | Transfer<br>Members | Total<br>Member<br>Added | Total<br>Members<br>Dropped | Gain/<br>Loss<br>Members |
|-----------|-------|------------------|------------------------|----------------|--------------------|----------------------|---------------------|--------------------------|-----------------------------|--------------------------|
| 2018-2019 | 3     | 0                | 3                      | 367            | 82                 | 5                    | 3                   | 457                      | 535                         | -78                      |
| 2019-2020 | 0     | 4                | -4                     | 269            | 2                  | 1                    | 6                   | 278                      | 578                         | -300                     |
| 2020-2021 | 0     | 1                | -1                     | 263            | 3                  | 7                    | 13                  | 286                      | 572                         | -286                     |
| 2021-2022 | 3     | 2                | 1                      | 344            | 88                 | 14                   | 15                  | 461                      | 497                         | -36                      |
| 2022-2023 | 0     | 1                | -1                     | 432            | 7                  | 7                    | 8                   | 454                      | 433                         | 21                       |
| Average   | 1     | 2                | 0                      | 335            | 36                 | 7                    | 9                   | 387                      | 523                         | -136                     |